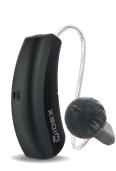

#### More Styles to Choose From

We know how important it is that you have a wide range of options to fit your patients with the best hearing aid solutions. Included in the Moment line-up, the BTE R D — our first rechargeable BTE — and our most elegant RIC yet, the sRIC R D which is also the smallest rechargeable lithium-ion RIC on the market.

#### RECEIVER-IN-CANAL (RIC) / BEHIND-THE-EAR (BTE) MODELS

RIC 312 D

RIC 10

BTE R D

BTE 13 D