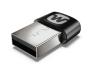

#### Made for a world of streaming

The Bluetooth® 2.4 GHz-radio chip used in Moment allows high-quality streaming directly from iOS and compatible Android devices as well as from TV Play and Sound Assist.

#### WIDEX SOUNDCONNECT

For seamless computer audio streaming