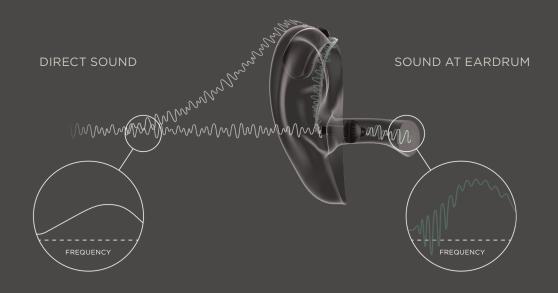

#### What is delay based distortion?

One of the main drivers of the traditional hearing aid sound is that sound processed in the hearing aid reaches the eardrum later than the directly transmitted sound that travels through or around the ear-tip. When these two 'out of sync' signals mix in the ear canal, distorting artifacts are introduced, which results in the artificial sound that many people associate with hearing aids.

When a user's new hearing journey starts, it is vital that they like what they hear. Unexpected distorting artifacts can result in an unnatural, distracting or uncomfortable sound quality that can drastically affect their motivation for continuing the journey to an improved hearing life.