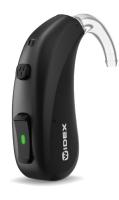

#### More Styles to Choose From

We know how important it is that you have a wide range of options to fit your patients with the best hearing aid solutions. Included in the Moment line-up, the BTE R D — our first rechargeable BTE — and our most elegant RIC yet, the sRIC R D which is also the smallest rechargeable lithium-ion RIC on the market.

#### RECEIVER-IN-CANAL (RIC) / BEHIND-THE-EAR (BTE) MODELS

RIC 312 D

RIC 10

BTE R D

BTE 13 D