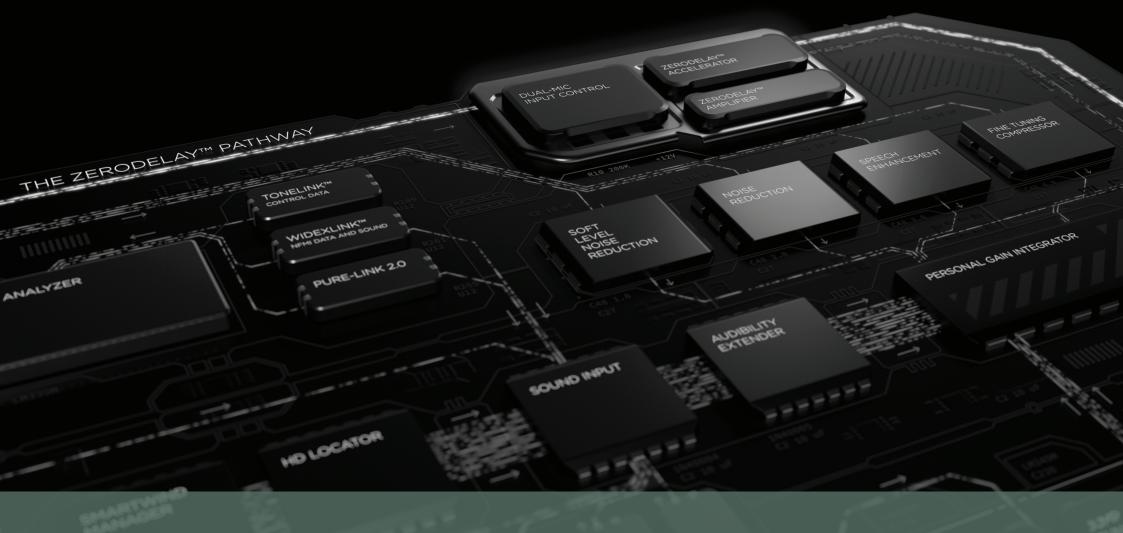

# THE DIFFERENCE IS IN THE DETAILS

Pure, natural sound delivers the best hearing. That's why we created Widex Moment — to deliver the most natural sound at the eardrum while offering the same level of customization, control and connectivity you'd expect from a Widex hearing aid. To do this we had to rethink the architecture of the platform.

We designed a revolutionary sound platform with two options of integral sound processing: one based on our heritage design and one with a completely new sound path to ensure the processed and unprocessed sounds are in perfect harmony. Widex Moment processes the entire incoming sound signal through whichever pathway will provide the best sound for the user's particular level of hearing loss.

#### Incredible sound comes as standard

With the classic signal processing pathway, the Widex Moment platform integrates all parameters and inputs regarding the individualized acoustics obtained during the fitting via TruAcoustics.

All users of Widex Moment can benefit from our state-of-the-art signal processing features including the Dual Speed Compressor, the InterEar Feedback Canceller, speech and noise algorithms, the Fluid Sound Analyzer and the adaptive directional system. Each of these functions is combined with the extensive personalization data to ensure the best sound in all environments.