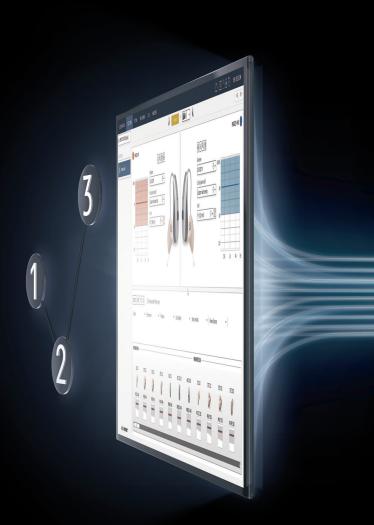

## Giving your patients the best sound has never been easier with Compass GPS

An easy-to-use fitting software with an intuitive flow and less clicks means that you can spend less time navigating and more time with your patients. Our three-step navigator and visualizations mean that you'll always know where you are in the fitting process and that the effect of your choices and recommendations is clear at every stage.