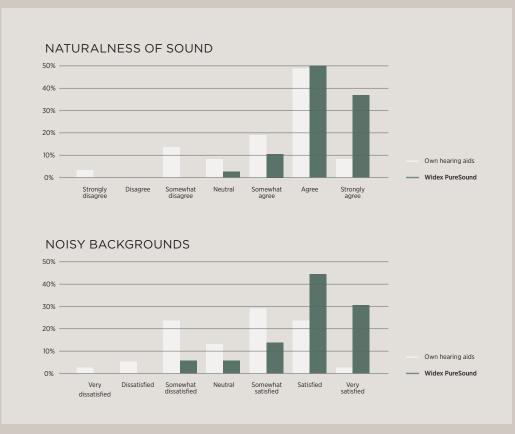

# WE CALL IT PURESOUND... USERS JUST CALL IT 'NATURAL'

All the work we've put into developing PureSound and the ZeroDelay Technology that powers it means nothing unless it delivers a difference your patients can actually hear.

That's why we asked real hearing aid users to wear Widex Moment in their everyday lives and tell us what they thought. The results were overwhelmingly positive! 95% described the sound as 'natural' and 'clear' with own voice being perceived as 'natural' too.\*\*

Our user survey also delivered great results in noisy situations with 82% satisfaction versus 54% with their existing hearing aid.\*\* We attribute this to the fact that the sounds are more natural and so the full soundscape is available and decodable.