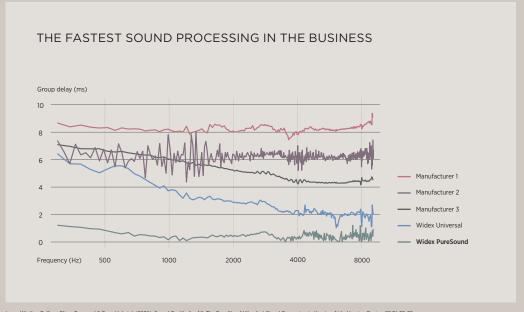

#### Still the fastest sound processing ever in a digital hearing aid

PureSound is only possible because of our ZeroDelay™ Technology — an industry-changing, ultrafast signal pathway that leaves the competition far behind and eradicates the problem of delay-based distortion.