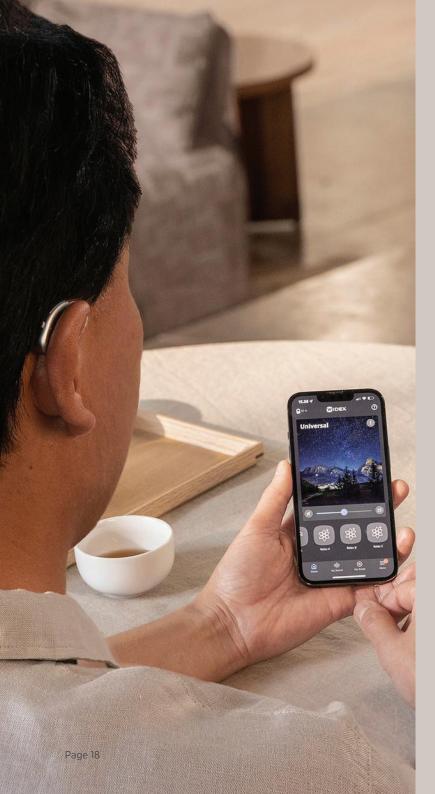

# FULL CONTROL VIA iOS AND ANDROID

The intuitive and easy-to-use Moment smartphone app for both iOS and compatible Android devices gives users control over a wide range of functions and settings on their hearing aids. Among many other features, the app provides access to the powerful but easy-to-use personalization of MySound 2.0 as well as tips and advice about using their hearing aids with MyGuide.

#### Made for a world of streaming

The Bluetooth® 2.4 GHz-radio chip used in Moment allows high-quality streaming directly from iOS and compatible Android devices as well as from TV Play and Sound Assist.

## Widex MyGuide — Your guide to making the most of Moment

MyGuide is a section of the Moment app that gives users advice in the form of step-by-step instructions and videos to help them with everything from turning their hearing aids on to personalizing their sound with MySound.