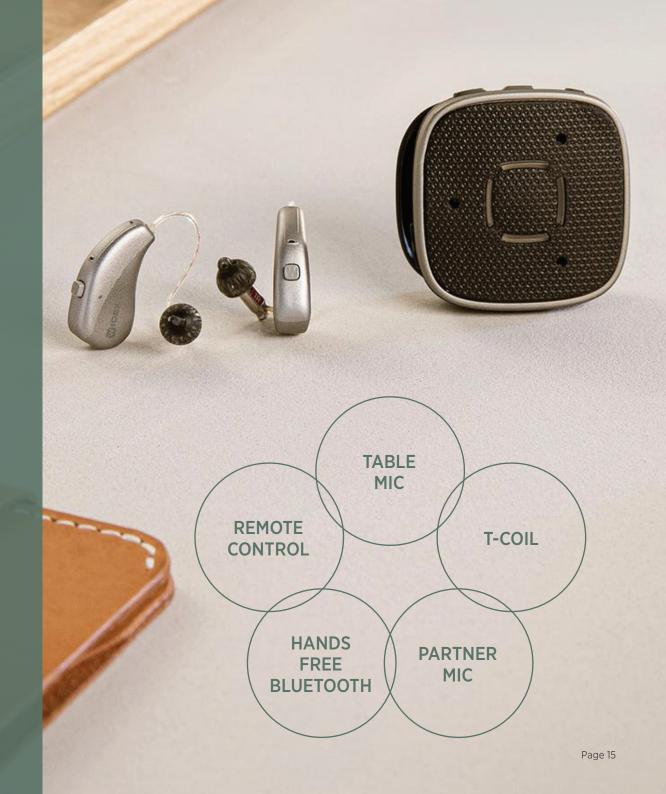

# WIDEX SOUND ASSIST FOR EVERY SITUATION

#### Because we all need an assist sometimes

Moment Sheer brings the same modern design elements into the new Sound Assist. Compatible with Moment 2.4 GHz hearing aids and small enough to fit in your pocket, Sound Assist offers five functions in one device helping patients live better, removing barriers no matter where they are or what they need.

#### WIDEX SOUND ASSIST

Multi-functional device featuring remote mic, hands-free, t-coil and remote control

See page 15 for more information.