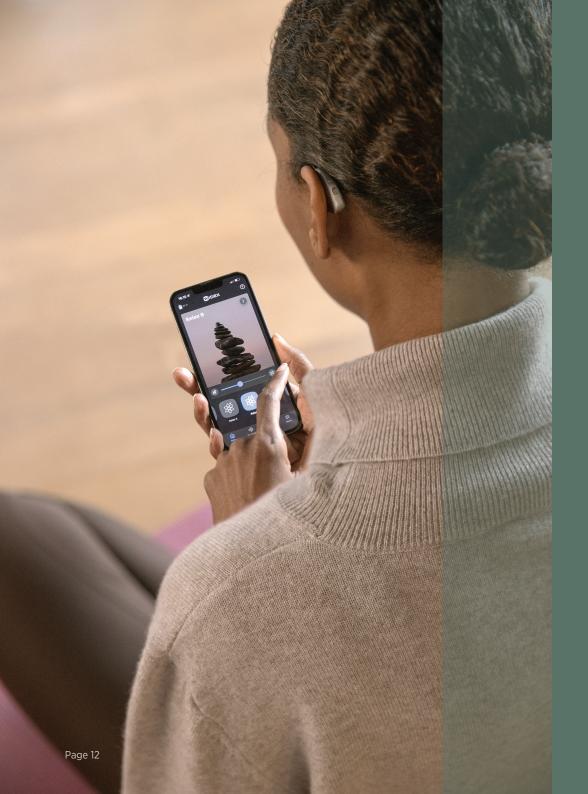

# FULL CONTROL VIA iOS AND ANDROID

The intuitive and easy-to-use Moment smartphone app for both iOS and compatible Android devices gives users control over a wide range of functions and settings on their hearing aids. Among many other features, the app provides access to the powerful but easy-to-use personalization of MySound 2.0 as well as tips and advice about using their hearing aids with MyGuide.

## Widex MyGuide — Your guide to making the most of Moment

MyGuide is a section of the Moment app that gives users advice in the form of step-by-step instructions and videos to help them with everything from turning their hearing aids on to personalizing their sound with MySound.